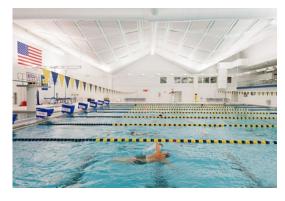

## University of Rochester Facilities are first class!

Fauver Stadium is one of the most historic stadiums in the North East. Newly renovated field surface in the summer of 2012 brings the best state of the art field turf to a stadium that seats over 5,000 people. Additionally, our newly renovated aquatics center will be open for lunch time swim for any campers that would like to participate. We also have a indoor field house if weather does not permit outdoor practice.

#### **POOL TIME!**

\*Prizes will be awarded during camp, camp store with UR Lax gear, and tons of fun.