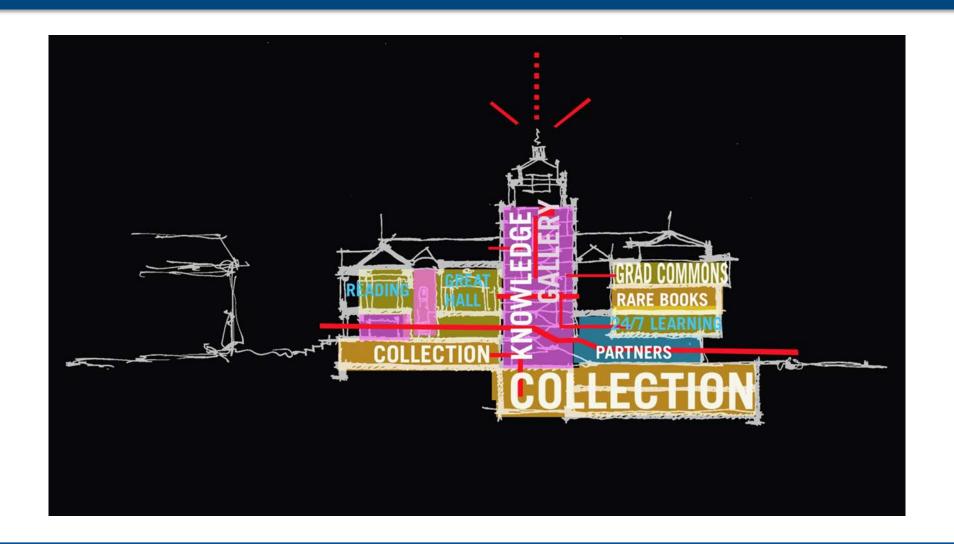

Faculty Growth**

|                 | 2006 | 2009 | 2012 | 2013 | 2014 |
|-----------------|------|------|------|------|------|
| Humanities      | 67   | 66   | 75   | 76   | 74   |
| Social Sciences | 76   | 79   | 84   | 86   | 83   |
| Sciences        | 105  | 106  | 105  | 103  | 114  |
| Engineering     | 74   | 79   | 84   | 86   | 91   |
| Total           | 322  | 330  | 348  | 351  | 362  |

# **AS&E Progress in Enrollment**



# Master's Programs



### **Data Science**



**Tom Howard** 



**Gourab Ghoshal** 

### **Center of Excellence**



## **Data Science Programs**



# **Henry Kautz**



#### **Data Science Leaders**



**Eric Horvitz** 



**Oren Etzioni** 



Richard Scheuermann

# **Data Science Building**



## **Campus Master Plan**



## **River Campus Libraries**



## **Specialized Learning Spaces**



## **River Campus Libraries**



# **Rush Rhees Library**