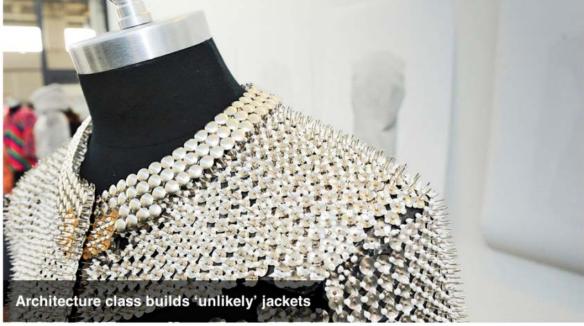

### **Communications – My4**

March 26th, 2014 I by USC

Students had five weeks to build a Mao jacket out of any two materials. They chose pencil erasers, copper wire, kitchen matches, and other unexpected objects.