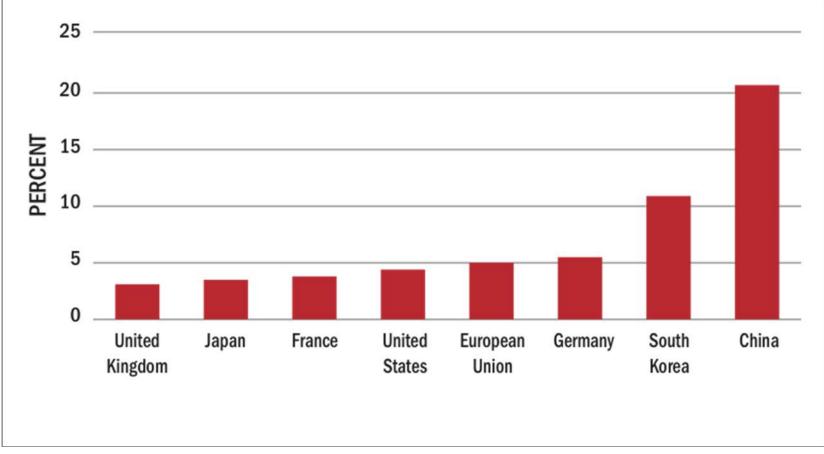

#### Average Annual Growth in Domestic R&D Expenditures

2001-2011

Source: National Science Board 2014