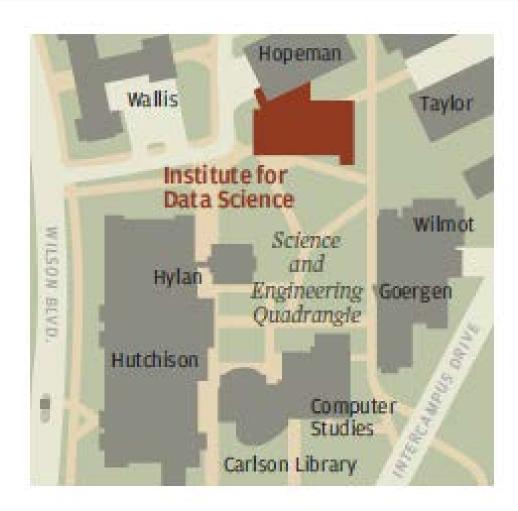

# **Leading Research University**

- Faculty is Paramount
- Institute for Data Science
- University Research Strategic Plan
- Infrastructure Improvements

#### University's \$100M Commitment to Data Science