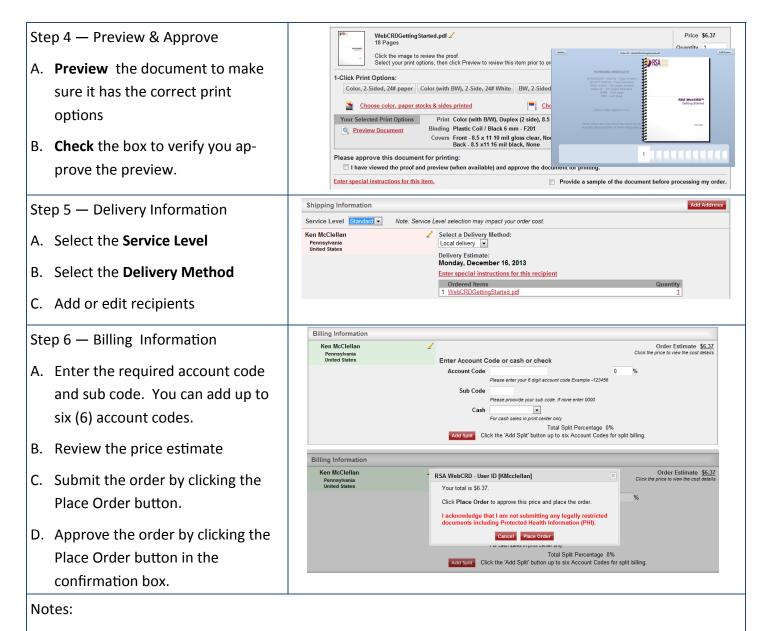

## Xerox Print Services Online Ordering Quick Start

## http://www.rochester.edu/printcenter/

https://webcrdp2.its.rochester.edu/

- 1. The web ordering system can keep you updated on the status of your order by configuring the email options of your profile
- 2. Use the Orders page to view the status of your order and to reorder option previously submitted jobs
- 3. Please use the chart below to help with your paper selection: