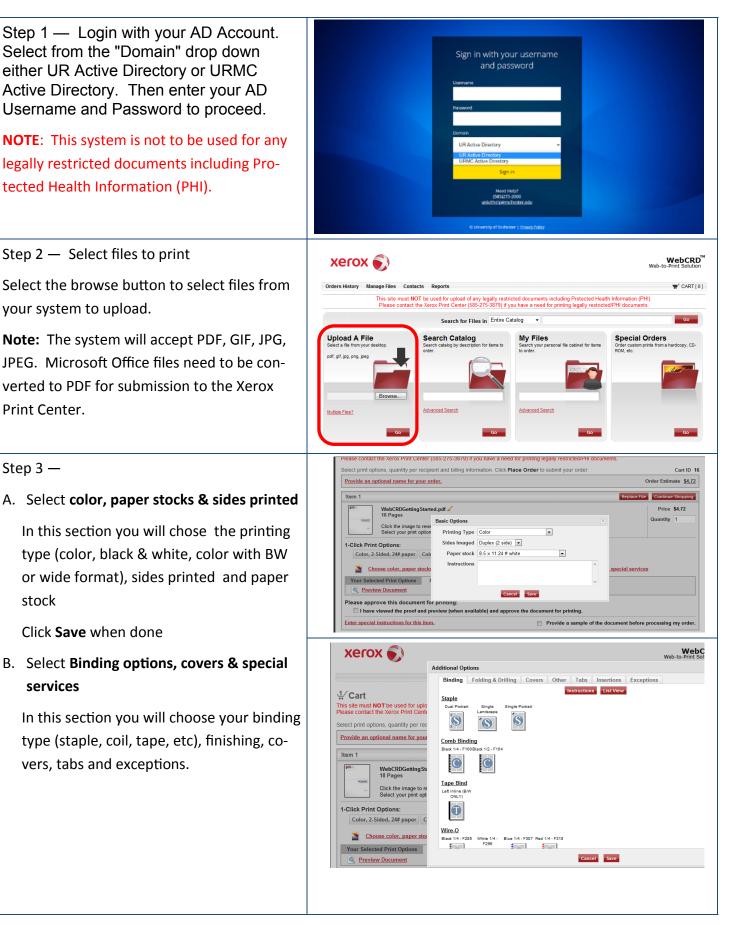

## Xerox Print Services Online Ordering Quick Start

## http://www.rochester.edu/printcenter/

https://webcrdp2.its.rochester.edu/

- 1. The web ordering system can keep you updated on the status of your order by configuring the email options of your profile
- 2. Use the Orders page to view the status of your order and to reorder option previously submitted jobs
- 3. Please use the chart below to help with your paper selection: