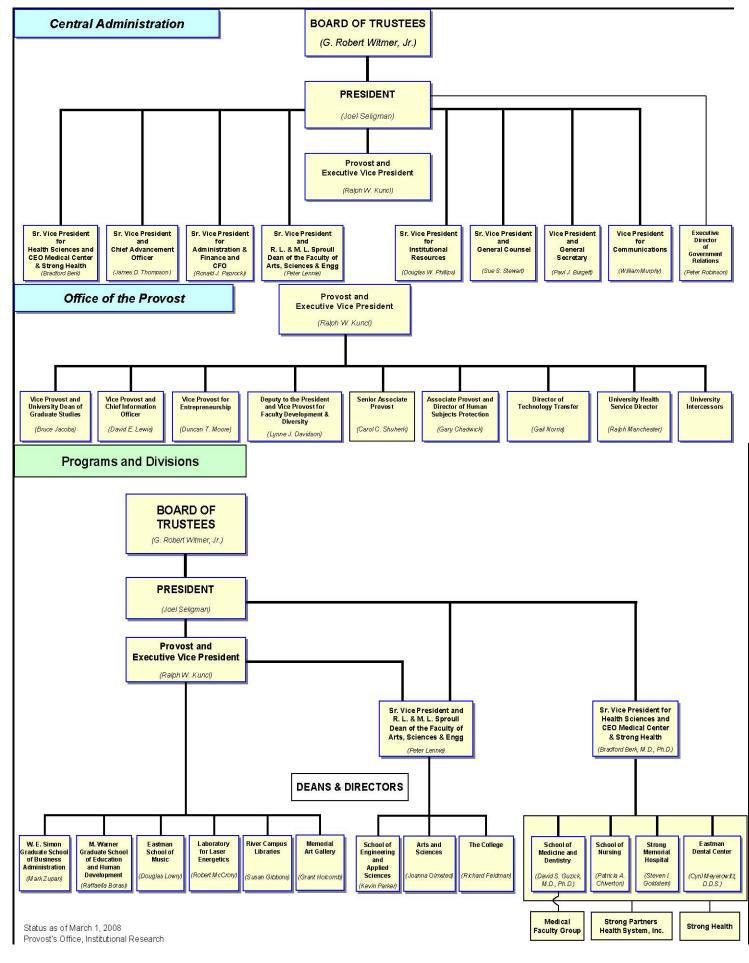

search Protection Programs.

Programs within the University's Schools are accredited by the following agencies:

Accreditation Board of Engineering and Technology, Inc.

Accreditation Council on Graduate Medical Education

American Academy of Microbiology

American Association for Marriage and Family Therapy

American Dental Association

American Psychological Association

Association for Clinical and Pastoral Education

Association to Advance Collegiate Schools of Business, International

Council for Accreditation of Counseling and Related Educational Programs

Council on Education for Public Health

Liaison Committee on Medical Education

National Association of Schools of Music

National Council for Accreditation of Teacher Education

National League for Nursing Accrediting Commission



## UNIVERSITY OF ROCHESTER Size of Campus

|                      | 1998-99   | 1999-2000 | 2000-01    | 2001-02   | 2002-03   | 2003-04   | 2004-05   | 2005-06   | 2006-07   | 2007-08   |
|----------------------|-----------|-----------|------------|-----------|-----------|-----------|-----------|-----------|-----------|-----------|
| Campus               | Buildings | Buildings | Buildings  | Buildings | Buildings | Buildings | Buildings | Buildings | Buildings | Buildings |
| River Campus         | 54        | 54        | 55         | 55        | 55        | 55        | 55        | 53        | 54        | 54        |
| Medical Center       | 12        | 15        | 15         | 18        | 18        | 18        | 18        | 18        | 18        | 18        |
| South Campus         |