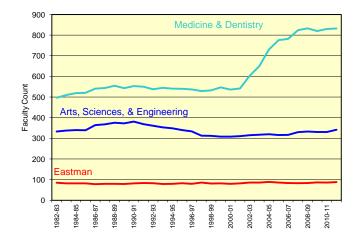

## Full-time Tenure-track Faculty\*

| SCHOOL                                         | 1982-83 | 1983-84 | 1984-85 | 1985-86 | 1986-87 | 1987-88 | 1988-89 | 1989-90 | 1990-91 | 1991-92 |
|------------------------------------------------|---------|---------|---------|---------|---------|---------|---------|---------|---------|---------|
| School of Arts & Sciences                      | 281     | 288     | 291     | 288     | 309     | 306     | 314.5   | 311.5   | 320.5   | 306.5   |
| Hajim School of Engineering & Applied Sciences | 52      | 50      | 49      | 51      | 55      | 62      | 61      | 61      | 61      | 62      |
| Schools of Arts, Sciences, & Engineering       | 333     | 338     | 340     | 339     | 364     | 368     | 376     | 373     | 382     | 369     |
| Simon Graduate School of Business              | 40      | 37      | 38      | 37      | 40      | 41      | 36      | 35      | 41      | 42      |
| Warner Graduate School of Education            | 27      | 28      | 30      | 32      | 27      | 27      | 27.5    | 21.5    | 24.5    | 26.5    |
| Eastman School of Music                        | 85      | 82      | 82      | 82      | 78      | 80      | 80      | 79      | 82      | 84      |
| School of Medicine & Dentistry                 | 497     | 510     | 519     | 521     | 541     | 544     | 555     | 543     | 553     | 550     |
| School of Nursing                              | 86      | 87      | 83      | 64      | 41      | 32      | 33      | 35      | 23      | 23      |
| University Total                               | 1,068   | 1,082   | 1,092   | 1,075   | 1,091   | 1,092   | 1,107   | 1,086   | 1,105   | 1,094   |

|                                                | 1992-93 | 1993-94 | 1994-95 | 1995-96 | 1996-97 | 1997-98 | 1998-99 | 1999-00 | 2000-01 | 2001-02 |
|------------------------------------------------|---------|---------|---------|---------|---------|---------|---------|---------|---------|---------|
| School of Arts & Sciences                      | 301     | 294     | 291     | 284     | 279     | 260     | 261     | 258     | 259     | 258     |
| Hajim School of Engineering & Applied Sciences | 60      | 59      | 58      | 56      | 55      | 53      | 51      | 50      | 49      | 53      |
| Schools of Arts, Sciences, & Engineering       | 361     | 353     | 349     | 340     | 334     | 313     | 312     | 308     | 308     | 311     |
| Simon Graduate School of Business              | 39      | 37      | 37      | 37      | 39      | 41      | 40      | 46      | 48      | 46      |
| Warner Graduate School of Education            | 27      | 22      | 20      | 20      | 20      | 21      | 18      | 17      | 20      | 21      |
| Eastman School of Music                        | 83      | 79      | 80      | 83      | 80      | 86      | 81      | 82      | 80      | 82      |
| School of Medicine & Dentistry                 | 538     | 545     | 541     | 540     | 537     | 529     | 532     | 547     | 536     | 542     |
| School of Nursing                              | 22      | 22      | 19      | 18      | 19      | 17      | 17      | 14      | 15      | 16      |
| University Total                               | 1,070   | 1,058   | 1,046   | 1,038   | 1,029   | 1,007   | 1,000   | 1,014   | 1,007   | 1,018   |

|                                                | 0000.00 | 0000.04 | 0004.05 | 0005.00 |         | 0007.00 | 0000 00 | 0000 40                                                       | 0040 44 | 0044 40 |
|------------------------------------------------|---------|---------|---------|---------|---------|---------|---------|---------------------------------------------------------------|---------|---------|
|                                                | 2002-03 | 2003-04 | 2004-05 | 2005-06 | 2006-07 | 2007-08 | 2008-09 | 2009-10                                                       | 2010-11 | 2011-12 |
| School of Arts & Sciences                      | 258     | 261     | 260     | 259     | 259     | 270     | 273     | 252                                                           | 254     | 258     |
| Hajim School of Engineering & Applied Sciences | 57      | 57      | 60      | 57      | 58      | 60      | 60      | 79                                                            | 77      | 84      |
| Schools of Arts, Sciences, & Engineering       | 315     | 318     | 320     | 316     | 317     | 330     | 333     | 331                                                           | 331     | 342     |
| Simon Graduate School of Business              | 47      | 44      | 41      | 34      | 32      | 33      | 35      | 37                                                            | 41      | 43      |
| Warner Graduate School of Education            | 21      | 25      | 23      | 24      | 25      | 22      | 23      | 26                                                            | 23      | 23      |
| Eastman School of Music                        | 86      | 86      | 89      | 86      | 84      | 83      | 84      | 87                                                            | 86      | 88      |
| School of Medicine & Dentistry                 | 603     | 650     | 731     | 776     | 782     | 824     | 833     | 820                                                           | 830     | 832     |
| School of Nursing                              | 18      | 18      | 19      | 17      | 18      | 23      | 23      | 20                                                            | 18      | 19      |
| University Total                               | 1,090   | 1,141   | 1,223   | 1,253   | 1,258   | 1,315   | 1,331   | 1,321                                                         | 1,329   | 1,347   |
|                                                |         |         |         |         |         |         |         | Computer Science<br>moved into Hajim<br>Engineering<br>School |         |         |

\*Full-time tenure-track faculty includes faculty who are tenured, and those on-track towards tenure.

Prior to 2011-12, School of Medicine and Dentistry counts were submitted by the academic affairs office for that school.