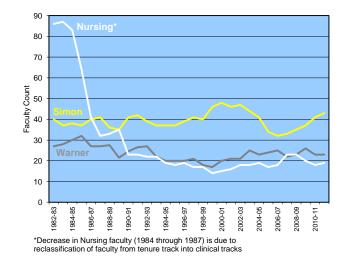

## Full-time Tenure-track Faculty\*

| SCHOOL                                         | 1982-83 | 1983-84 | 1984-85 | 1985-86 | 1986-87 | 1987-88 | 1988-89 | 1989-90 | 1990-91 | 1991-92 |
|------------------------------------------------|---------|---------|---------|---------|---------|---------|---------|---------|---------|---------|
| School of Arts & Sciences                      | 281     | 288     | 291     | 288     | 309     | 306     | 314.5   | 311.5   | 320.5   | 306.5   |
| Hajim School of Engineering & Applied Sciences | 52      | 50      | 49      | 51      | 55      | 62      | 61      | 61      | 61      | 62      |
| Schools of Arts, Sciences, & Engineering       | 333     | 338     | 340     | 339     | 364     | 368     | 376     | 373     | 382     | 369     |
| Simon Graduate School of Business              | 40      | 37      | 38      | 37      | 40      | 41      | 36      | 35      | 41      | 42      |
| Warner Graduate School of Education            | 27      | 28      | 30      | 32      | 27      | 27      | 27.5    | 21.5    | 24.5    | 26.5    |
| Eastman School of Music                        | 85      | 82      | 82      | 82      | 78      | 80      | 80      | 79      | 82      | 84      |
| School of Medicine & Dentistry                 | 497     | 510     | 519     | 521     | 541     | 544     | 555     | 543     | 553     | 550     |
| School of Nursing                              | 86      | 87      | 83      | 64      | 41      | 32      | 33      | 35      | 23      | 23      |
| University Total                               | 1,068   | 1,082   | 1,092   | 1,075   | 1,091   | 1,092   | 1,107   | 1,086   | 1,105   | 1,094   |

|                                                | 1992-93 | 1993-94 | 1994-95 | 1995-96 | 1996-97 | 1997-98 | 1998-99 | 1999-00 | 2000-01 | 2001-02 |
|------------------------------------------------|---------|---------|---------|---------|---------|---------|---------|---------|---------|---------|
| School of Arts & Sciences                      | 301     | 294     | 291     | 284     | 279     | 260     | 261     | 258     | 259     | 258     |
| Hajim School of Engineering & Applied Sciences | 60      | 59      | 58      | 56      | 55      | 53      | 51      | 50      | 49      | 53      |
| Schools of Arts, Sciences, & Engineering       | 361     | 353     | 349     | 340     | 334     | 313     | 312     | 308     | 308     | 311     |
| Simon Graduate School of Business              | 39      | 37      | 37      | 37      | 39      | 41      | 40      | 46      | 48      | 46      |
| Warner Graduate School of Education            | 27      | 22      | 20      | 20      | 20      | 21      | 18      | 17      | 20      | 21      |
| Eastman School of Music                        | 83      | 79      | 80      | 83      | 80      | 86      | 81      | 82      | 80      | 82      |
| School of Medicine & Dentistry                 | 538     | 545     | 541     | 540     | 537     | 529     | 532     | 547     | 536     | 542     |
| School of Nursing                              | 22      | 22      | 19      | 18      | 19      | 17      | 17      | 14      | 15      | 16      |
| University Total                               | 1,070   | 1,058   | 1,046   | 1,038   | 1,029   | 1,007   | 1,000   | 1,014   | 1,007   | 1,018   |

|                                                | 0000.00 | 0000.04 | 0004.05 | 0005.00 |         | 0007.00 | 0000 00 | 0000 40                                                       | 0040 44 | 0044 40 |
|------------------------------------------------|---------|---------|---------|---------|---------|---------|---------|---------------------------------------------------------------|---------|---------|
|                                                | 2002-03 | 2003-04 | 2004-05 | 2005-06 | 2006-07 | 2007-08 | 2008-09 | 2009-10                                                       | 2010-11 | 2011-12 |
| School of Arts & Sciences                      | 258     | 261     | 260     | 259     | 259     | 270     | 273     | 252                                                           | 254     | 258     |
| Hajim School of Engineering & Applied Sciences | 57      | 57      | 60      | 57      | 58      | 60      | 60      | 79                                                            | 77      | 84      |
| Schools of Arts, Sciences, & Engineering       | 315     | 318     | 320     | 316     | 317     | 330     | 333     | 331                                                           | 331     | 342     |
| Simon Graduate School of Business              | 47      | 44      | 41      | 34      | 32      | 33      | 35      | 37                                                            | 41      | 43      |
| Warner Graduate School of Education            | 21      | 25      | 23      | 24      | 25      | 22      | 23      | 26                                                            | 23      | 23      |
| Eastman School of Music                        | 86      | 86      | 89      | 86      | 84      | 83      | 84      | 87                                                            | 86      | 88      |
| School of Medicine & Dentistry                 | 603     | 650     | 731     | 776     | 782     | 824     | 833     | 820                                                           | 830     | 832     |
| School of Nursing                              | 18      | 18      | 19      | 17      | 18      | 23      | 23      | 20                                                            | 18      | 19      |
| University Total                               | 1,090   | 1,141   | 1,223   | 1,253   | 1,258   | 1,315   | 1,331   | 1,321                                                         | 1,329   | 1,347   |
|                                                |         |         |         |         |         |         |         | Computer Science<br>moved into Hajim<br>Engineering<br>School |         |         |

\*Full-time tenure-track faculty includes faculty who are tenured, and those on-track towards tenure.

Prior to 2011-12, School of Medicine and Dentistry counts were submitted by the academic affairs office for that school.