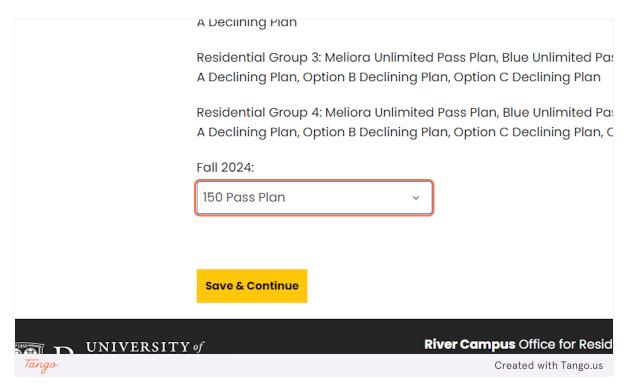

### 21. Meal Plan Selection

The next page is the meal plan selection page. You can only select your own meal plan. Your suitemates will need to log in and select their own. Once students are assigned to a room they will automatically be directed to this page. They can do this the moment they are assigned, it is due by 11:59 pm on April 28th.

### 22. Click on Save & Continue

|        | Fall 2024:<br>150 Pass Plan | ~                   |    |
|--------|-----------------------------|---------------------|----|
|        | Save & Continue             |                     |    |
| ROCHES | ΓER                         | River Co            | am |
| Tango  |                             | Created with Tango. | us |