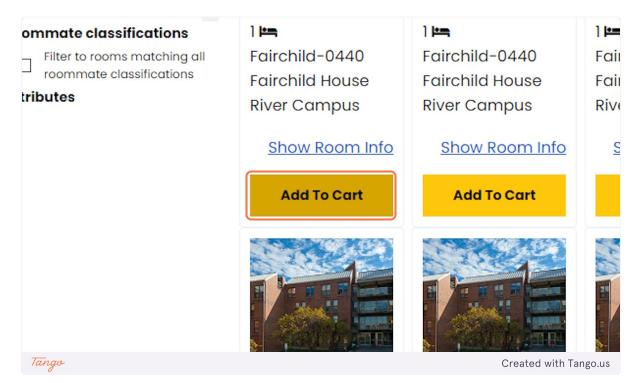

# 13. Click on Add Fairchild-0440-0441 To Cart

The lowest room number is the first room in the suite. Click on that, it'll select every room in the suite.

# 14. Suite selected

You only have to click on the add to cart once, it'll automatically select the other rooms.