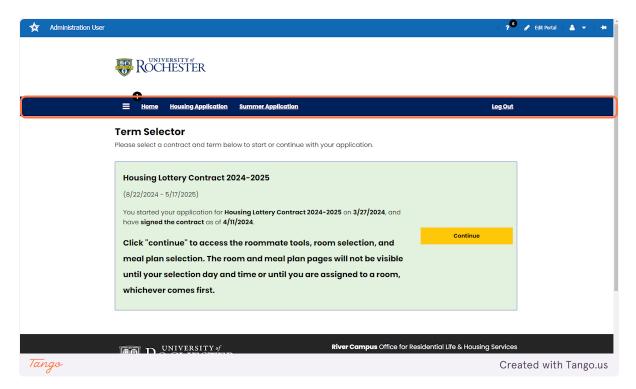

# **3. Housing Application**

Room and meal plan selection lives in the same application as the housing contract. You will not have access to the items in the contract, except for the roommate selection tools. Click continue to proceed.

# 4. Click on Continue for Academic Year 2024-2025