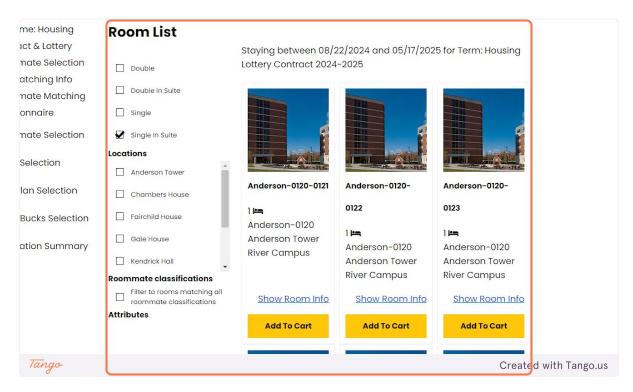

### 8. Click on Select Single In Suite

If you're planning a suite, click on either single in suite or double in suite. On the next page you'll be able to add in the one you didn't click.

| ngle          | Single In Suite | Double |
|---------------|-----------------|--------|
| gle           | Single In Suite | Double |
| Select        | Select          | Select |
| uble in Suite |                 |        |
| ble in Suite  |                 |        |

#### 9. Room List

This page shows all of your options. If you're selecting a suite, be sure to check both single in suite and double in suite. You will need both to select a suite as a group.