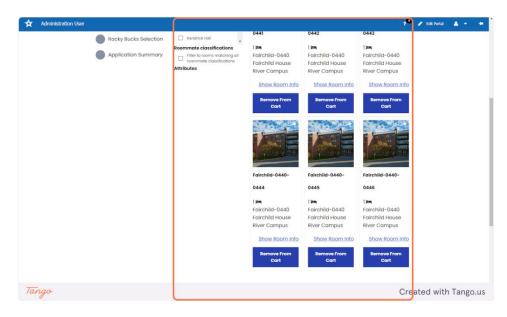

# 14. Suite selected

You only have to click on the add to cart once, it'll automatically select the other rooms.