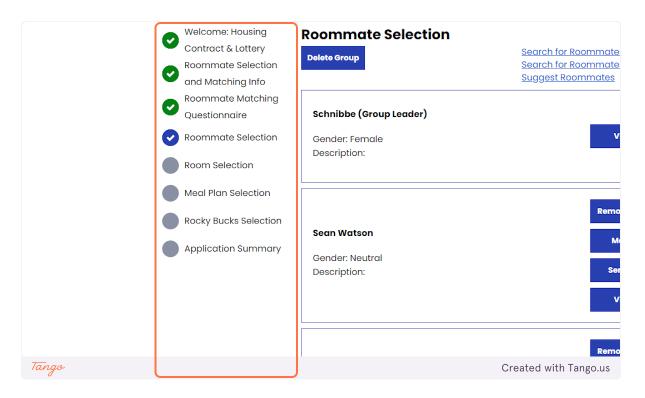

#### 5. Navigation

These are the pages you now have access to. The room selection and meal selection pages will appear and be accessible once it is your lottery day and time. Prior to that, you will only be able to access the roommate tools. You may access these until you select a room. Once you select and confirm your room and meal plan you can't go back. You can also adjust your roommate group on this page.

You have the ability to add or remove people from your roommate group until you have selected your room. You also have the ability to leave a roommate group on your own.

| e <u>Housing Applic</u><br>me: Housing<br>act & Lottery                      | Initial Selection         | and 05/17/2025 for Term: Ho | Log Out<br>using Lottery Contract 2024-2025 |                 |
|------------------------------------------------------------------------------|---------------------------|-----------------------------|---------------------------------------------|-----------------|
| nate Selection<br>atching Info<br>nate Matching<br>onnaire<br>nate Selection | Single<br>Single          | Single In Suite             | Double<br>Double                            |                 |
| Selection                                                                    | Select<br>Double in Suite | Select                      | Select                                      |                 |
| Bucks Selection<br>ation Summary                                             | Double in Suite           |                             |                                             |                 |
| Tango                                                                        |                           |                             | Created                                     | l with Tango.us |