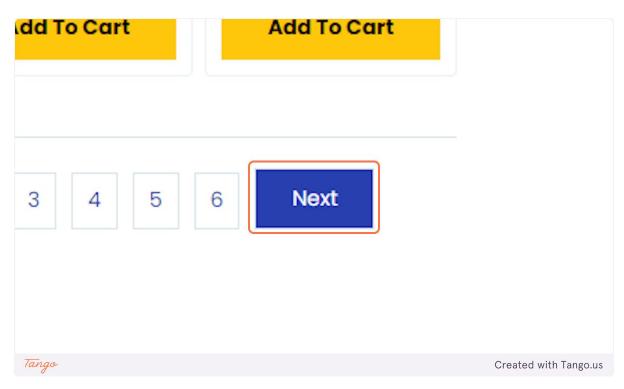

Double |
|---------------|-----------------|--------|
| gle           | Single In Suite | Double |
| Select        | Select          | Select |
| uble in Suite |                 |        |
| ble in Suite  |                 |        |

#### 9. Room List

This page shows all of your options. If you're selecting a suite, be sure to check both single in suite and double in suite. You will need both to select a suite as a group.



# 10. Click on Double in Suite

Remember to make sure both single in suite and double in suite are clicked. Otherwise you won't see suites that have a double in them. Most suites consist of 4 singles and 1 double. There are a limited amount of suites that are all singles. You can go back and select it if you missed it.



#### 11. Click on Next to see more options



#### 12. Room List

Here's an example of 6 person suites in Fairchild.



# 13. Click on Add Fairchild-0440-0441 To Cart

The lowest room number is the first room in the suite. Click on that, it'll select every room in the suite.



# 14. Suite selected

You only have to click on the add to cart once, it'll automatically select the other rooms.



#### 15. Click on Save & Continue



#### 16. Assign Beds

On this page you will assign each person in your roommate group to a bedroom. Keep in mind that you have less than 3 minutes to complete this, otherwise it will empty your cart and you will be brought back to the selection page. There is a one minute warning.

When you click on "select bed" it'll show the list of room numbers in the suite. Note: for doubles there's no difference between