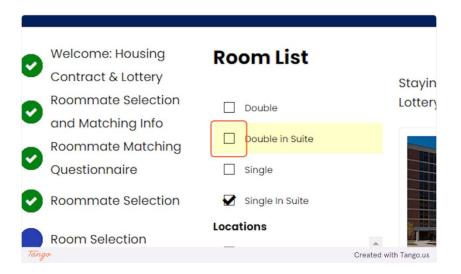

# 10. Click on Double in Suite

Remember to make sure both single in suite and double in suite are clicked. Otherwise you won't see suites that have a double in them. Most suites consist of 4 singles and 1 double. There are a limited amount of suites that are all singles. You can go back and select it if you missed it.