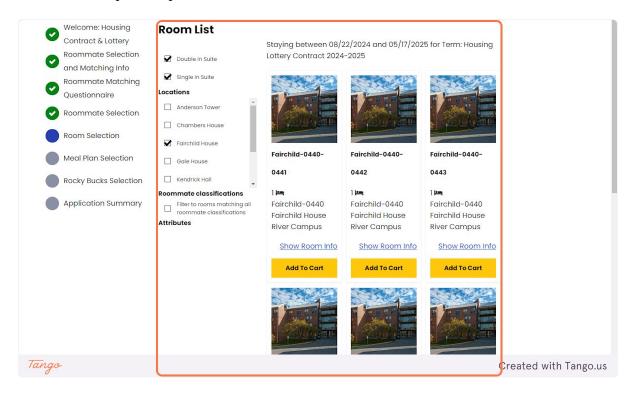

#### 9. Room List

This page shows all of your options. If you're selecting a suite, be sure to check both single in suite and double in suite. You will need both to select a suite as a group.

#### 12. Room List

Here's an example of 6 person suites in Fairchild.