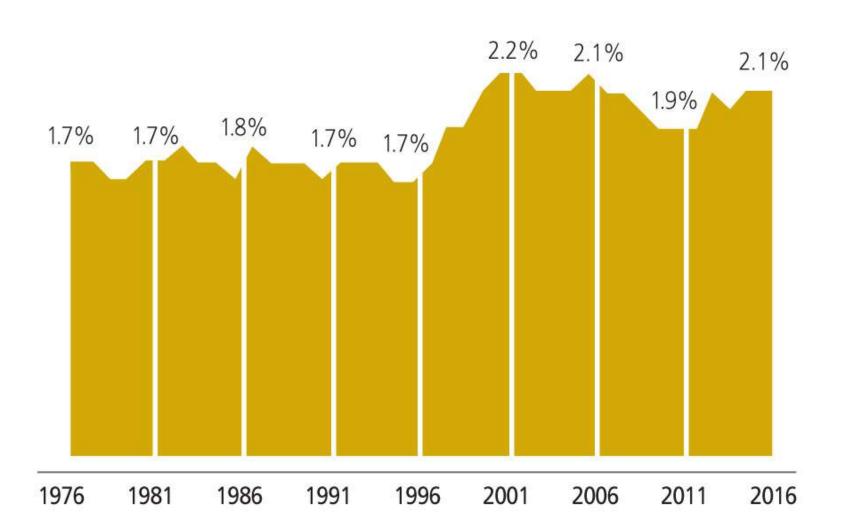

based on history, not actual goals

# PHILANTHROPY MAGAZINE RESOURCES DATA GRANTS WEBINARS JOBS

FEATURED: Complete Guide to Monthly Giving How to Raise Money From Donor-Advised Funds Make the Most of Meetings with Major Donors

### Donations Grew 1.4% to \$390 Billion in 2016, Says 'Giving USA'

By Timothy Sandoval



### Giving USA 2017 | Annual Report on Philanthropy Total Giving, 1976–2016 (in billions of dollars)









## 2016 contributions: \$390.05 billion by source (in billions of dollars – all figures are rounded)





Individual giving as a percentage of disposable personal income, 1976–2016 (in current dollars)







1976 1981 1986 1991 1996 2001 2006 2011 2016

Total giving as a percentage of Gross Domestic Product, 1976–2016 (in inflation-adjusted dollars, 2016 = \$100)



## 2016 contributions: \$390.05 billion by type of recipient organization (in billions of dollars – all figures are rounded)





## THE WALL STREET JOURNAL.

Home World U.S. Politics Economy Business Tech Markets Opinion Life & Arts Real Estate WSJ. Magazine Q



#### U.S. | EDUCATION

## Giving to Colleges Jumps 6.3% to Record \$43.6 Billion in Fiscal 2017



Donations to Harvard, Stanford top \$1.1 billion each



#### By Melissa Korn

Feb. 6, 2018 10:39 a.m. ET

Donations to U.S. colleges and universities jumped to a record \$43.6 billion, thanks to last year's stock-market rally and renewed charitable activity from alumni.



Giving increased by 6.3% in the fiscal year that ended June 30, or 3.7% adjusted for inflation, according to the Council for Aid to Education's annual Voluntar