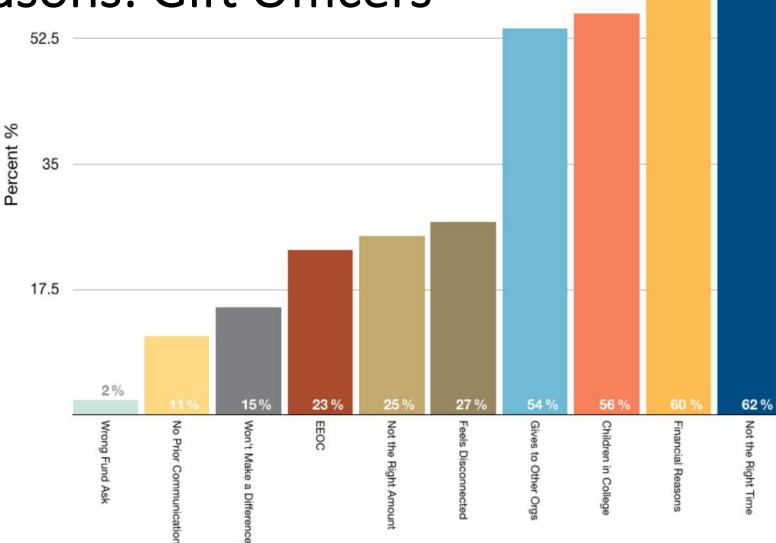

| 41,273                 | 118.6                     |

Why do people give to UR?

Why don't people give to UR?

UNIVERSITY OF ROCHESTER



## Top 10 Reasons People Give

- When you believe that your gift can make a difference
- Support causes you believe in
- 3. In order to give back
- 4. When you are on the Board or volunteer at the organization
- 5. Because of your political or philosophical beliefs

- 6. Because of something that affected you or those close to you
- 7. Spontaneously in response to a need
- 8. Because of your religious beliefs
- 9. When you are asked
- 10. To receive a tax benefit

Study of High Net Worth Individuals US Trust and the Lilly Family School of Philanthropy © 2014 Bank of America Corporation. All rights reserved

### Refusal Reasons: Gift Officers



VOLUNTEERS in

## Refusal Reasons: Student Callers



UNIVERSITY OF ROCHESTER

**VOLUNTEERS** in



UNIVERSITY OF ROCHESTER

## My Tips

- Be prepared
- Have a plan, goal
- Make the case
- Listen
- Don't give up too easily

UNIVERSITY OF ROCHESTER



Excellence

Competition

**Impact** 

Scale

UNIVERSITY OF ROCHESTER

# Volunteer as Connector Volunteer as Influencer



UNIVERSITY OF ROCHESTER



## Opportunities and Impact

- Philanthropy Ambassador
- George Eastman Circle Leadership Council

Young Alumni Philanthropy Council

Reunion Giving volunteer



## Opportunities and Impact

- Challenger: class, affinity, Day of Giving
- Share your story: set the example and inspire
- 3-part giving: lead by example
- Plus 1: invite others to join
- Encourage participation on social
- List review