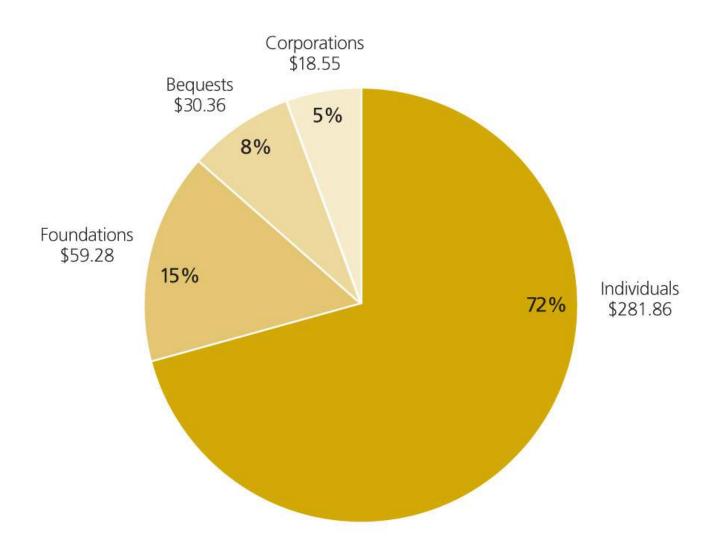

| Actual YTD    | Actual YTD   | Variand       | ce      | Actual YTD    | Varian        | ce      | Fiscal Yea    | r Goal    | Full Year     |
|---------------|--------------|---------------|---------|---------------|---------------|---------|---------------|-----------|---------------|
| 2018          | 2017         | 2017          | % delta | 3Year Avg*    | 3Year Avg     | % delta | 2018          | % of Goal | 2017          |
| \$59,979,757  | \$37,278,866 | \$22,700,890  | 60.9%   | \$49,481,392  | \$10,498,365  | 21.2%   | \$65,000,000  | 92.3%     | \$55,453,684  |
| \$1,388,986   | \$1,531,458  | (\$142,472)   | -9.3%   | \$1,299,985   | \$89,001      | 6.8%    | \$1,800,000   | 77.2%     | \$1,583,256   |
| \$36,455,247  | \$32,706,728 | \$3,748,518   | 11.5%   | \$31,710,057  | \$4,745,189   | 15.0%   | \$40,000,000  | 91.1%     | \$37,359,288  |
| \$1,907,476   | \$1,647,047  | \$260,428     | 15.8%   | \$1,888,690   | \$18,786      | 1.0%    | \$1,400,000   | 136.2%    | \$1,758,260   |
| \$4,361,726   | \$6,639,699  | (\$2,277,973) | -34.3%  | \$6,187,888   | (\$1,826,162) | -29.5%  | \$8,500,000   | 51.3%     | \$9,022,563   |
| \$5,349,568   | \$2,231,726  | \$3,117,842   | 139.7%  | \$10,895,493  | (\$5,545,925) | -50.9%  | \$6,500,000   | 82.3%     | \$5,802,380   |
| \$4,183,420   | \$2,793,456  | \$1,389,964   | 49.8%   | \$1,294,437   | \$2,888,983   | 223.2%  | \$2,000,000   | 209.2%    | \$2,924,735   |
| \$5,003,442   | \$5,530,220  | (\$526,778)   | -9.5%   | \$3,232,176   | \$1,771,266   | 54.8%   | \$4,000,000   | 125.1%    | \$6,092,049   |
| \$3,270,234   | \$4,143,620  | (\$873,386)   | -21.1%  | \$3,074,927   | \$195,307     | 6.4%    | \$5,200,000   | 62.9%     | \$5,184,117   |
| \$118,603,392 | \$91,324,315 | \$27,279,077  | 29.9%   | \$105,876,370 | \$12,727,022  | 12.0%   | \$140,000,000 | 84.7%     | \$121,838,816 |