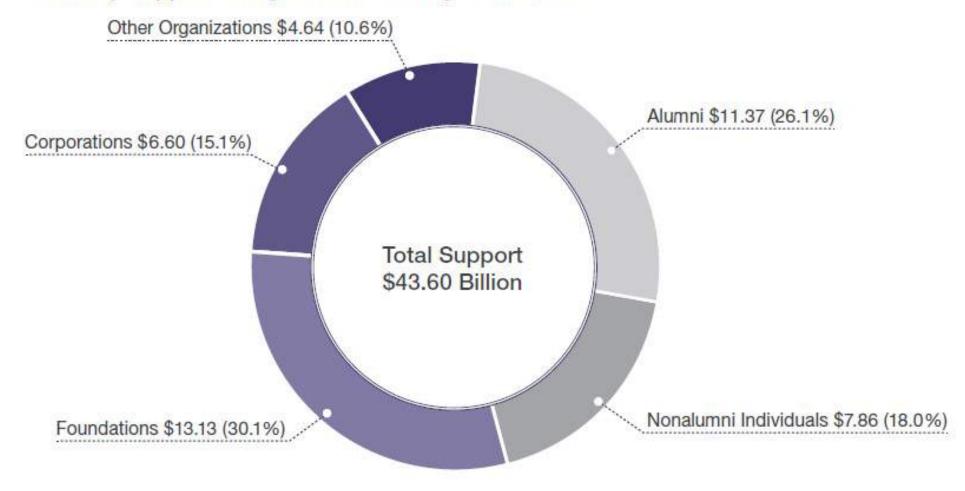

STREET JOURNAL.

Home World U.S. Politics Economy Business Tech Markets Opinion Life & Arts Real Estate WSJ. Magazine Q



#### U.S. | EDUCATION

## Giving to Colleges Jumps 6.3% to Record \$43.6 Billion in Fiscal 2017



Donations to Harvard, Stanford top \$1.1 billion each



#### By Melissa Korn

Feb. 6, 2018 10:39 a.m. ET

Donations to U.S. colleges and universities jumped to a record \$43.6 billion, thanks to last year's stock-market rally and renewed charitable activity from alumni.



Giving increased by 6.3% in the fiscal year that ended June 30, or 3.7% adjusted for inflation, according to the Council for Aid to Education's annual Voluntary Support of Education survey, released Tuesday.



That



TO READ THE FULL STORY

### Voluntary Support of Higher Education by Source, 2017



Percentages may not add to 100 due to rounding.





## Competition

| 2017 Top 20 | Fundraising |
|-------------|-------------|
|-------------|-------------|

| 1  | Harvard University (Cambridge, MA)                         | \$<br>1,264,133,999 |
|----|------------------------------------------------------------|---------------------|
| 2  | Stanford University (Stanford, CA)                         | \$<br>1,129,329,599 |
| 3  | Cornell University (Ithaca, NY)                            | \$<br>735,126,033   |
| 4  | Massachusetts Institute of Technology (Cambridge, MA)      | \$<br>683,116,665   |
| 5  | University of Southern California (Los Angeles, CA)        | \$<br>671,294,943   |
| 6  | Johns Hopkins University (Baltimore, MD)                   | \$<br>626,711,264   |
| 7  | U