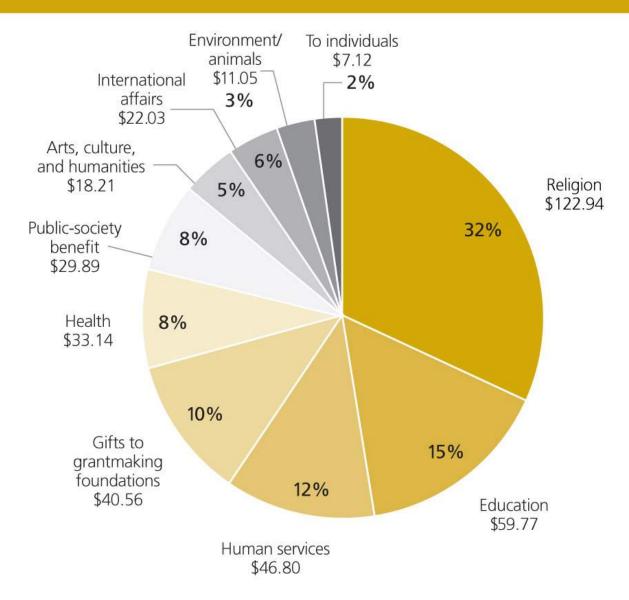

hly Giving How to Raise Money From Donor-Advised Funds Make the Most of Meetings with Major Donors

### Donations Grew 1.4% to \$390 Billion in 2016, Says 'Giving USA'

By Timothy Sandoval



### Giving USA 2017 | Annual Report on Philanthropy Total Giving, 1976–2016 (in billions of dollars)









## 2016 contributions: \$390.05 billion by source (in billions of dollars – all figures are rounded)





Individual giving as a percentage of disposable personal income, 1976–2016 (in current dollars)







1976 1981 1986 1991 1996 2001 2006 2011 2016

Total giving as a percentage of Gross Domestic Product, 1976–2016 (in inflation-adjusted dollars, 2016 = \$100)



## 2016 contributions: \$390.05 billion by type of recipient organization (in billions of dollars – all figures are rounded)





## THE WALL STREET JOURNAL.

Home World U.S. Politics Economy Business Tech Markets Opinion Life & Arts Real Estate WSJ. Magazine Q



#### U.S. | EDUCATION

## Giving to Colleges Jumps 6.3% to Record \$43.6 Billion in Fiscal 2017



Donations to Harvard, Stanford top \$1.1 billion each



#### By Melissa Korn

Feb. 6, 2018 10:39 a.m. ET

Donations to U.S. colleges and universities jumped to a record \$43.6 billion, thanks to last year's stock-market rally and renewed charitable activity from alumni.



Giving increased by 6.3% in the fiscal year that ended June 30, or 3.7% adjusted for inflation, according to the Council for Aid to Education's annual Voluntary Support of Education survey, released Tuesday.



That



TO READ THE FULL STORY

### Voluntary Support of Higher Education by S