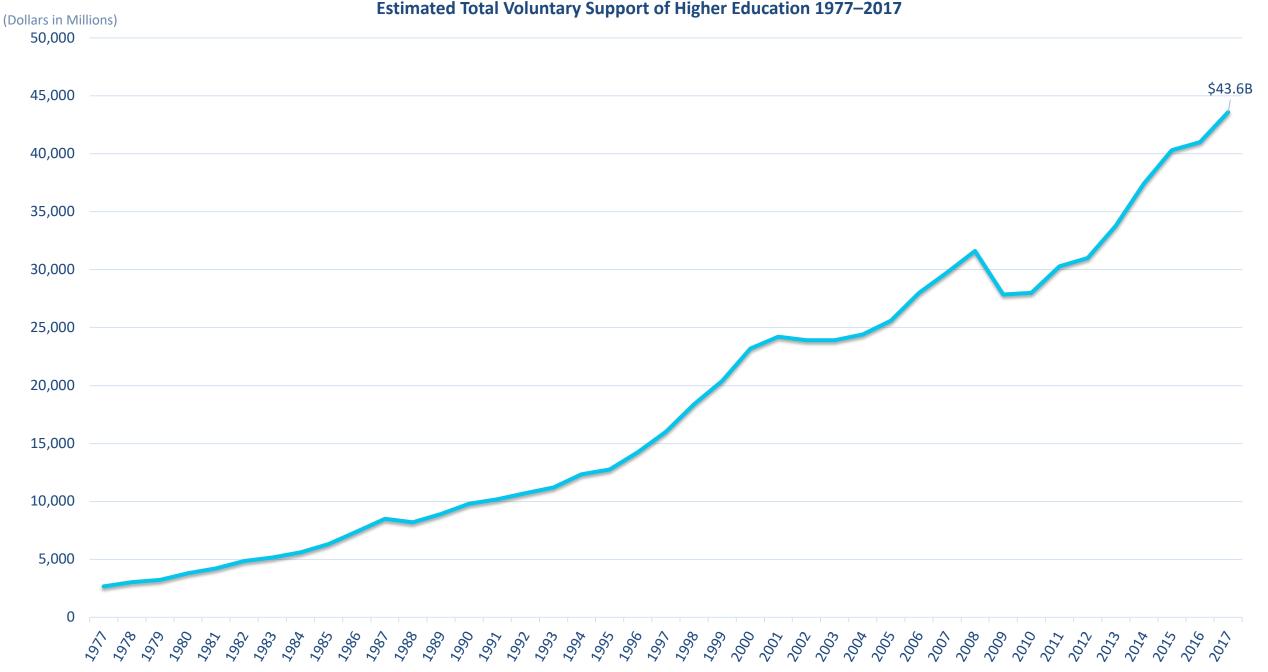

siness Tech Markets Opinion Life & Arts Real Estate WSJ. Magazine Q



#### U.S. | EDUCATION

## Giving to Colleges Jumps 6.3% to Record \$43.6 Billion in Fiscal 2017



Donations to Harvard, Stanford top \$1.1 billion each



#### By Melissa Korn

Feb. 6, 2018 10:39 a.m. ET

Donations to U.S. colleges and universities jumped to a record \$43.6 billion, thanks to last year's stock-market rally and renewed charitable activity from alumni.



Giving increased by 6.3% in the fiscal year that ended June 30, or 3.7% adjusted for inflation, according to the Council for Aid to Education's annual Voluntary Support of Education survey, released Tuesday.



That



TO READ THE FULL STORY

### Voluntary Support of Higher Education by Source, 2017



Percentages may not add to 100 due to rounding.





## Competition

| 2017 Top 20 | Fundraising |
|-------------|-------------|
|-------------|-------------|

| 1  | Harvard University (Cambridge, MA)                         | \$<br>1,264,133,999 |
|----|------------------------------------------------------------|---------------------|
| 2  | Stanford University (Stanford, CA)                         | \$<br>1,129,329,599 |
| 3  | Cornell University (Ithaca, NY)                            | \$<br>735,126,033   |
| 4  | Massachusetts Institute of Technology (Cambridge, MA)      | \$<br>683,116,665   |
| 5  | University of Southern California (Los Angeles, CA)        | \$<br>671,294,943   |
| 6  | Johns Hopkins University (Baltimore, MD)                   | \$<br>626,711,264   |
| 7  | University of Pennsylvania (Philadelphia, PA)