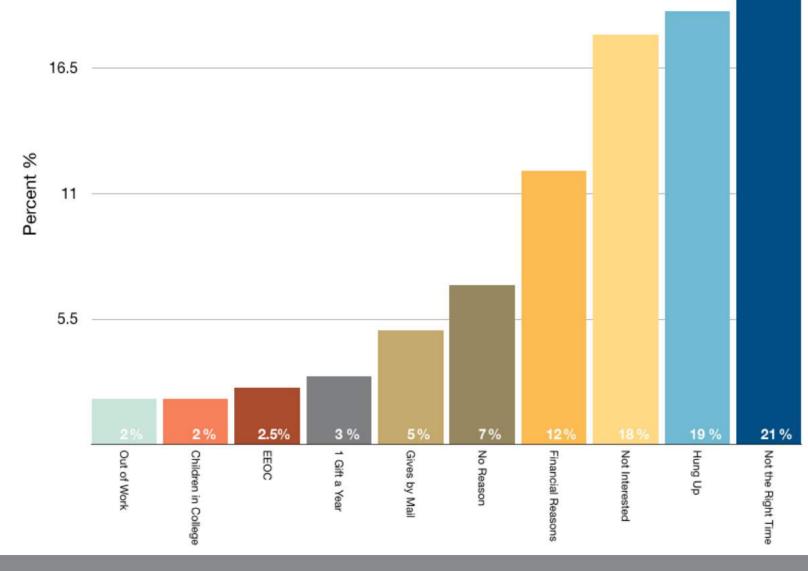

|

Why do people give to UR?

Why don't people give to UR?

UNIVERSITY OF ROCHESTER



## Top 10 Reasons People Give

- When you believe that your gift can make a difference
- Support causes you believe in
- 3. In order to give back
- 4. When you are on the Board or volunteer at the organization
- 5. Because of your political or philosophical beliefs

- 6. Because of something that affected you or those close to you
- 7. Spontaneously in response to a need
- 8. Because of your religious beliefs
- 9. When you are asked
- 10. To receive a tax benefit

Study of High Net Worth Individuals US Trust and the Lilly Family School of Philanthropy © 2014 Bank of America Corporation. All rights reserved

### Refusal Reasons: Gift Officers



VOLUNTEERS in

## Refusal Reasons: Student Callers



UNIVERSITY OF ROCHESTER

**VOLUNTEERS** in



UNIVERSITY OF ROCHESTER

## My Tips

- Be prepared
- Have a plan, goal
- Make the case
- Listen
- Don't give up too easily

UNIVERSITY OF ROCHESTER



Excellence

Competition

**Impact** 

Scale

UNIVERSITY OF ROCHESTER

# Volunteer as Connector Volunteer as Influencer



UNIVERSITY OF ROCHESTER



## Opportunities and Impact

- Philanthropy Ambassador
- George Eastman Circle Leadership Council

Young Alumni Philanthropy Council

Reunion Giving volunteer



## Opportunities and Impact

- Challenger: class, affinity, Day of Giving
- Share your story: set the example and inspire
- 3-part giving: lead by example
- Plus 1: invite others to join
- Encourage participation on social
- List review: open doors and identify interest



## Your Impact a