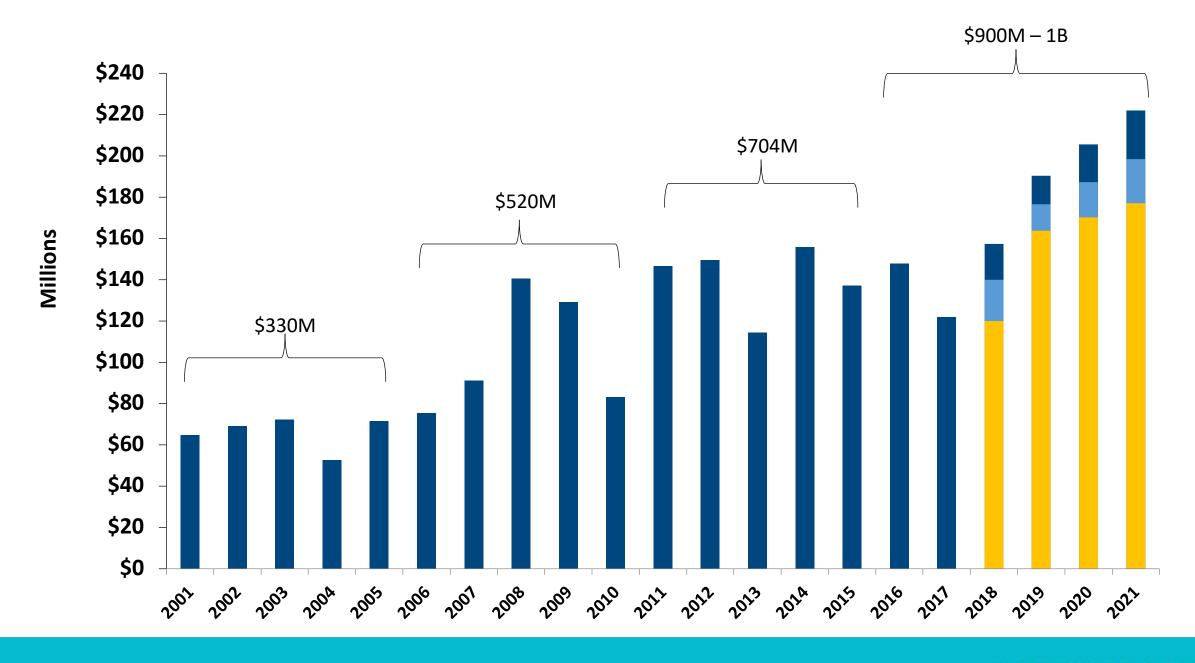

tate, MS)   | \$<br>89,987,169  |
| 93  | San Diego State University (San Diego, CA)             | \$<br>88,845,450  |
| 94  | Montana State University (Bozeman, MT)                 | \$<br>88,547,627  |
| 95  | Southern Methodist University (Dallas, TX)             | \$<br>87,868,458  |
| 96  | Kansas State University (Manhattan, KS)                | \$<br>86,542,785  |
| 97  | Clemson University (Clemson, SC)                       | \$<br>85,977,255  |
| 98  | Villanova University (Villanova, PA)                   | \$<br>85,040,345  |
| 99  | Tulane University of Louisiana (New Orleans, LA)       | \$<br>84,465,427  |
| 100 | Baylor University (Waco, TX)                           | \$<br>83,971,164  |
|     |                                                        |                   |



# Commitments Giving Summary - # Actual as of 4/6/18

| ТҮРЕ          | Actual YTD <u>2018</u> | Actual YTD<br><u>2018</u> |
|---------------|------------------------|---------------------------|
| (\$M)         | <u>#</u>               | <u>\$</u>                 |
| \$5M+         | 4                      | 25.3                      |
| \$1M<\$5M     | 17                     | 28.4                      |
| \$500K<\$1M   | 16                     | 10.5                      |
| \$250K<\$500K | 37                     | 12                        |
| \$100K<\$250K | 110                    | 14.4                      |
| \$50K<\$100K  | 123                    | 7.6                       |
|               | 307                    | 98.2                      |
| < \$50K       | 40,966