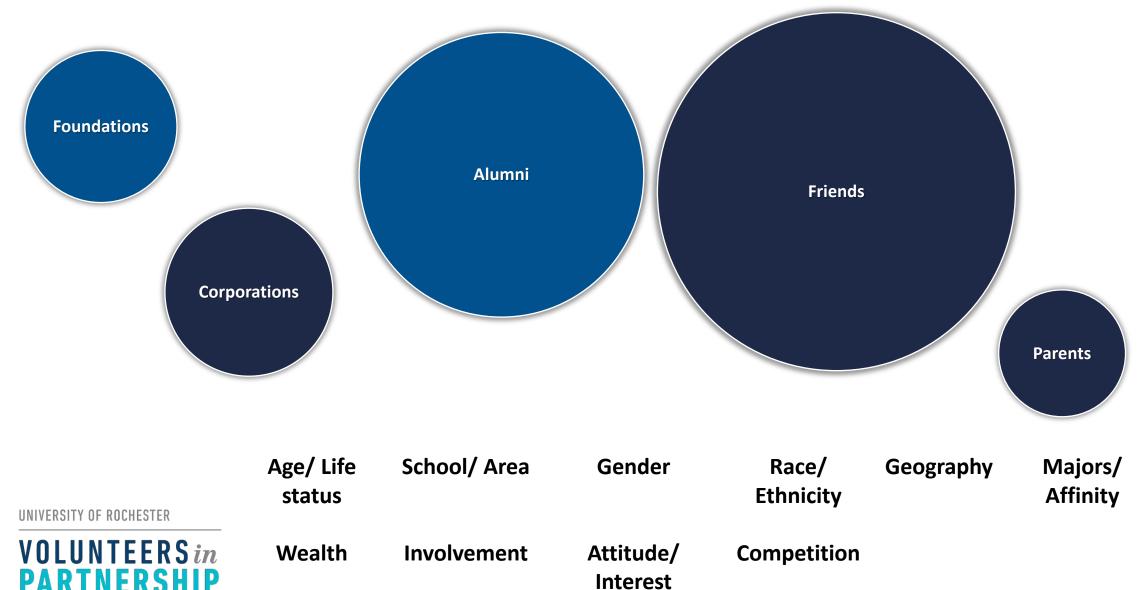

UNIVERSITY OF ROCHESTER

- Parents
- Alumni
- Faculty

- Staff
- Students
- Friends

- Corporations
- Foundations

- Endowment
- Capital
- Current Use/ Operations

UNIVERSITY OF ROCHESTER

|                    | Ac   |
|--------------------|------|
| Commitments        | 5    |
| URMC               | \$5  |
| School of Nursing  | \$1  |
| ASE                | \$3  |
| RC Libraries       | \$2  |
| Eastman            | \$4  |
| Simon              | \$5  |
| Warner             | \$4  |
| MAG                | \$5  |
| University General | \$3  |
| TOTAL              | \$11 |
|                    |      |