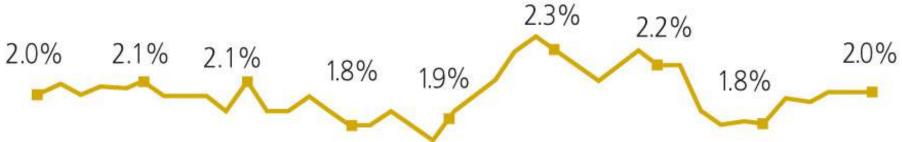

| \$8,23           | 38,672   |  |        |

<sup>\*</sup>Purple highlighted cells are estimates based on history, not actual goals

# PHILANTHROPY MAGAZINE RESOURCES DATA GRANTS WEBINARS JOBS

FEATURED: Complete Guide to Monthly Giving How to Raise Money From Donor-Advised Funds Make the Most of Meetings with Major Donors

### Donations Grew 1.4% to \$390 Billion in 2016, Says 'Giving USA'

By Timothy Sandoval



### Giving USA 2017 | Annual Report on Philanthropy Total Giving, 1976–2016 (in billions of dollars)









## 2016 contributions: \$390.05 billion by source (in billions of dollars – all figures are rounded)





Individual giving as a percentage of disposable personal income, 1976–2016 (in current dollars)







1976 1981 1986 1991 1996 2001 2006 2011 2016

Total giving as a percentage of Gross Domestic Product, 1976–2016 (in inflation-adjusted dollars, 2016 = \$100)



## 2016 contributions: \$390.05 billion by type of recipient organization (in billions of dollars – all figures are rounded)





## THE WALL STREET JOURNAL.

Home World U.S. Politics Economy Business Tech Markets Opinion Life & Arts Real Estate WSJ. Magazine Q



#### U.S. | EDUCATION

## Giving to Colleges Jumps 6.3% to Record \$43.6 Billion in Fiscal 2017



Donations to Harvard, Stanford top \$1.1 billion each



#### By Melissa Korn

Feb. 6, 2018 10:39 a.m. ET

Donations to U.S. colleges and universities jumped to a record \$43.6 billion, thanks to last year's stock-market rally and renewed charitable activity from alumni.