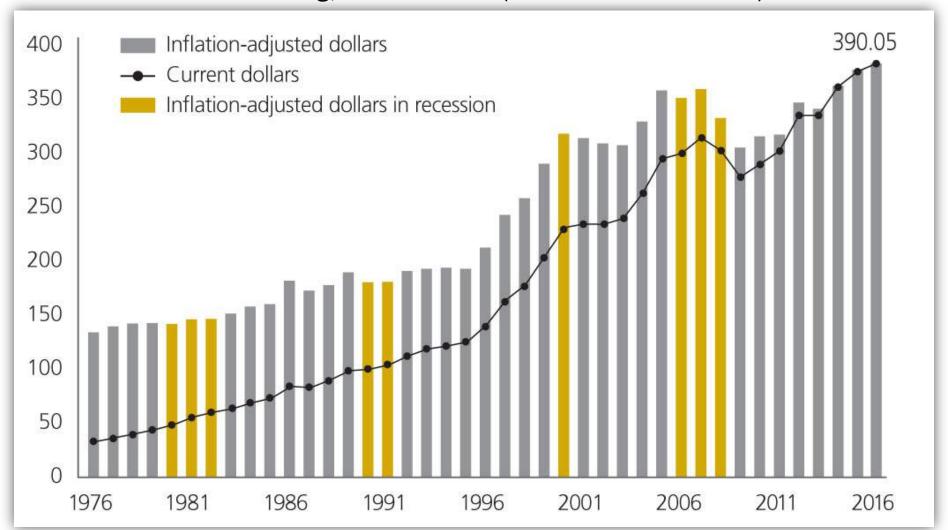

| Actual YTD    | Actual YTD   | Variand       | ce      | Actual YTD    | Varian        | ce      | Fiscal Yea    | r Goal    | Full Year     |
|---------------|--------------|---------------|---------|---------------|---------------|---------|---------------|-----------|---------------|
| 2018          | 2017         | 2017          | % delta | 3Year Avg*    | 3Year Avg     | % delta | 2018          | % of Goal | 2017          |
| \$59,979,757  | \$37,278,866 | \$22,700,890  | 60.9%   | \$49,481,392  | \$10,498,365  | 21.2%   | \$65,000,000  | 92.3%     | \$55,453,684  |
| \$1,388,986   | \$1,531,458  | (\$142,472)   | -9.3%   | \$1,299,985   | \$89,001      | 6.8%    | \$1,800,000   | 77.2%     | \$1,583,256   |
| \$36,455,247  | \$32,706,728 | \$3,748,518   | 11.5%   | \$31,710,057  | \$4,745,189   | 15.0%   | \$40,000,000  | 91.1%     | \$37,359,288  |
| \$1,907,476   | \$1,647,047  | \$260,428     | 15.8%   | \$1,888,690   | \$18,786      | 1.0%    | \$1,400,000   | 136.2%    | \$1,758,260   |
| \$4,361,726   | \$6,639,699  | (\$2,277,973) | -34.3%  | \$6,187,888   | (\$1,826,162) | -29.5%  | \$8,500,000   | 51.3%     | \$9,022,563   |
| \$5,349,568   | \$2,231,726  | \$3,117,842   | 139.7%  | \$10,895,493  | (\$5,545,925) | -50.9%  | \$6,500,000   | 82.3%     | \$5,802,380   |
| \$4,183,420   | \$2,793,456  | \$1,389,964   | 49.8%   | \$1,294,437   | \$2,888,983   | 223.2%  | \$2,000,000   | 209.2%    | \$2,924,735   |
| \$5,003,442   | \$5,530,220  | (\$526,778)   | -9.5%   | \$3,232,176   | \$1,771,266   | 54.8%   | \$4,000,000   | 125.1%    | \$6,092,049   |
| \$3,270,234   | \$4,143,620  | (\$873,386)   | -21.1%  | \$3,074,927   | \$195,307     | 6.4%    | \$5,200,000   | 62.9%     | \$5,184,117   |
| \$118,603,392 | \$91,324,315 | \$27,279,077  | 29.9%   | \$105,876,370 | \$12,727,022  | 12.0%   | \$140,000,000 | 84.7%     | \$121,838,816 |