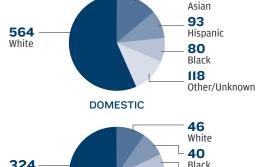

# **Home Site** Situated between the Brian F. Prince Athletic Complex and Susan B. Anthony Halls, Genesee Hall is the first residence hall built on the River Campus since 2012, when O'Brien Hall opened in Jackson Court.

### DATABASE

# Quick Count: Class of 2021

Drawn from a record number of applications, the Class of 2021 represents one of the most academically high-achieving and diverse groups of first-year students ever to arrive at the College. The numbers will be finalized later this fall, but here's a preliminary look.

## **TOTAL ENROLLMENT**

1,464

### **GENDER IDENTITY**



#### **NATIONAL ORIGIN**



992

students from

42 states 470

students from

countries

137

# ETHNICITY