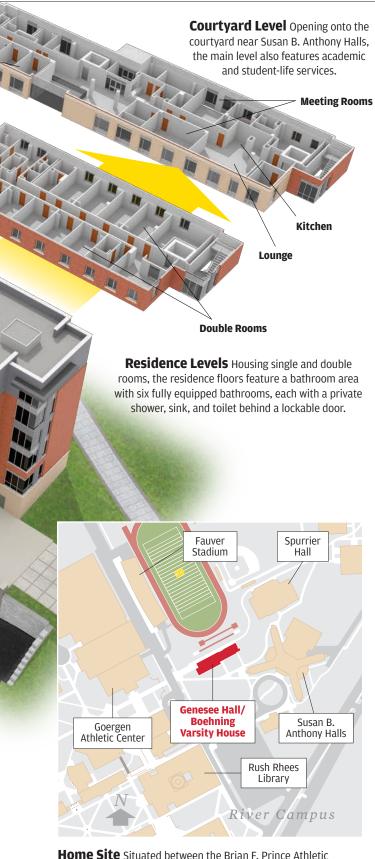

# **Home Site** Situated between the Brian F. Prince Athletic Complex and Susan B. Anthony Halls, Genesee Hall is the first residence hall built on the River Campus since 2012, when O'Brien Hall opened in Jackson Court.