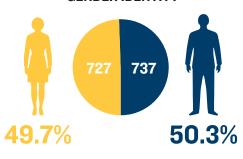

# **Home Site** Situated between the Brian F. Prince Athletic Complex and Susan B. Anthony Halls, Genesee Hall is the first residence hall built on the River Campus since 2012, when O'Brien Hall opened in Jackson Court.

### DATABASE

# Quick Count: Class of 2021

Drawn from a record number of applications, the Class of 2021 represents one of the most academically high-achieving and diverse groups of first-year students ever to arrive at the College. The numbers will be finalized later this fall, but here's a preliminary look.

## **TOTAL ENROLLMENT**

1,464

### **GENDER IDENTITY**



#### **NATIONAL ORIGIN**



992

students from

42 states 470

students from

countries

137

# ETHNICITY