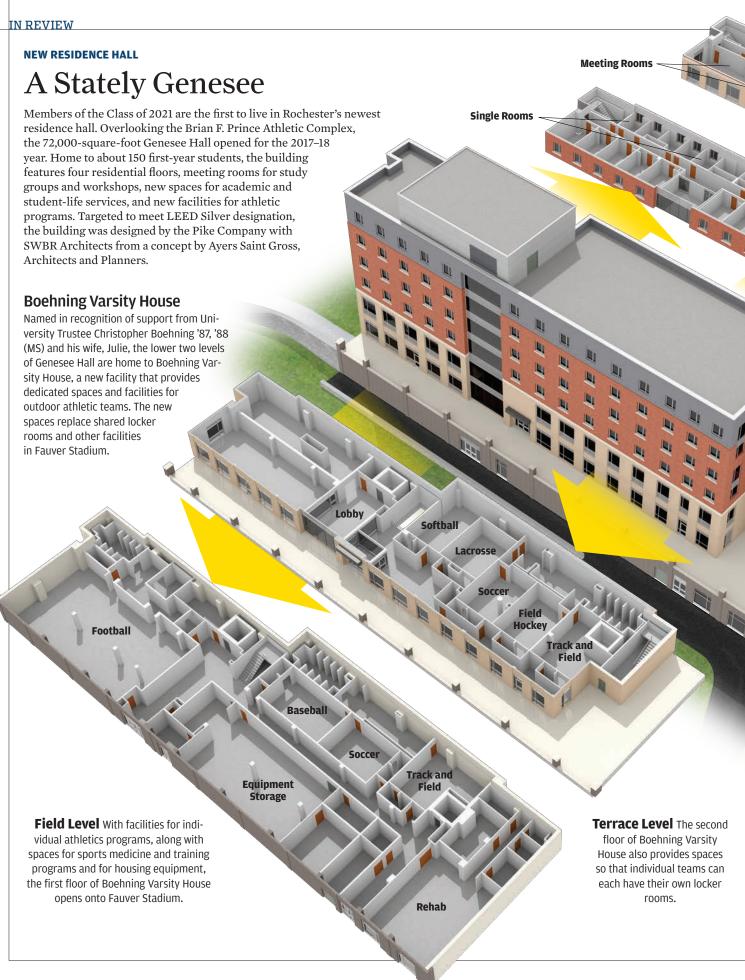

# **Home Site** Situated between the Brian F. Prince Athletic Complex and Susan B. Anthony Halls, Genesee Hall is the first residence hall built on the River Campus since 2012, when O'Brien Hall opened in Jackson Court.