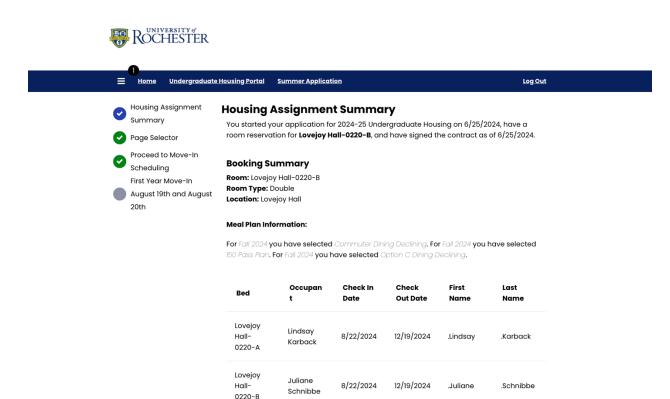

#### 4. Housing Assignment Summary Page

This page contains your room assignment and roommate(s) if applicable. Be sure to read this page carefully.

#### Roomate(s) Contact Information (if applicable)

**Semester:** Fall 2024 **My Room:** Lovejoy Hall-0220-B

Fall 2024 : .Lindsav. .Karback