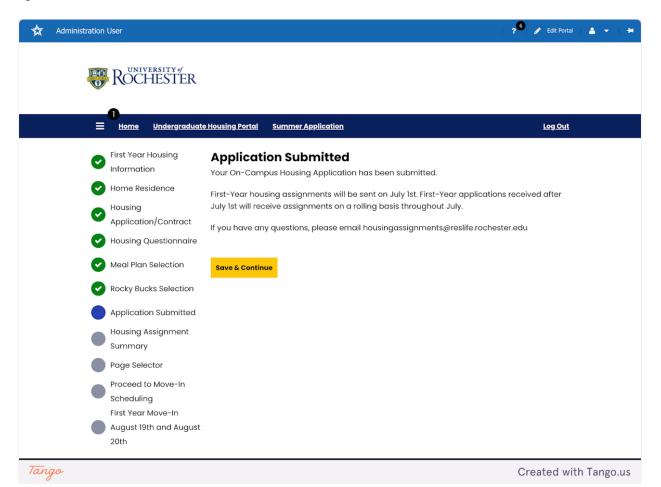

#### 2. Click on Continue for Academic Year 2024-2025

When you click on continue, you will see where you're at in the process. If you signed the contract, you have been assigned housing. If you did not sign the contract, you will need to do so as soon as possible. You will be assigned housing within a few business days of your submission. If you have any questions, please email housingassignments@reslife.rochester.edu.