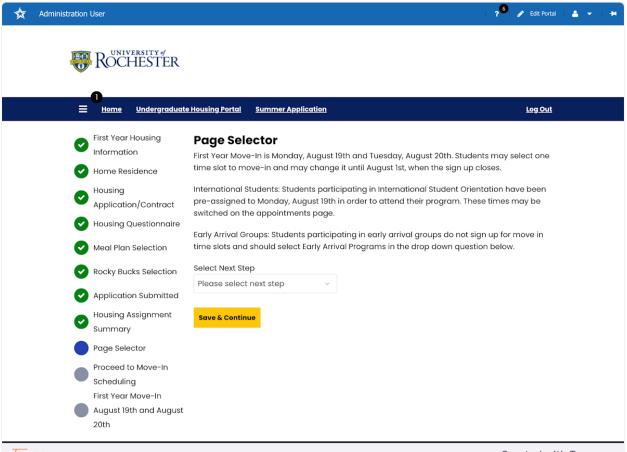

## 8. Proceed to Move-In Scheduling

For those moving in on August 19th or 20th, please let us know how you will arrive on campus. In early August you will receive more detailed move-in instructions specific to your arrival method.