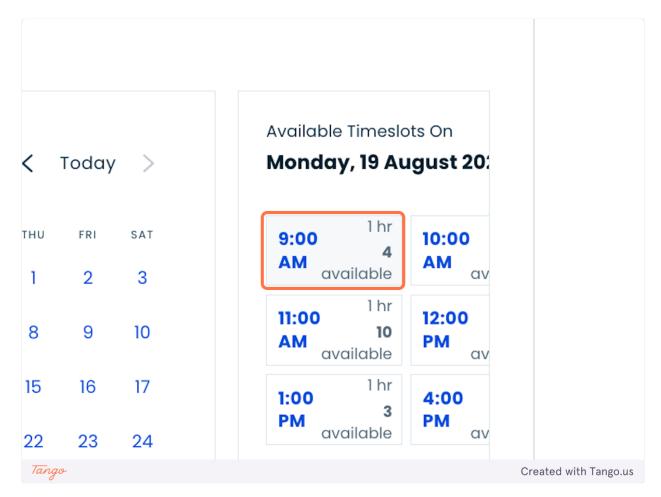

## 11. Appointments calendar

Depending on what kind of device you are using, you may need to scroll to see appointment time blocks. Select the best option for you. You can change it until August 1st. Any time a student cancels an appointment it goes back into the available appointments for other students.

## **12.** Appointment Times

You can see how many slots are available per time block.