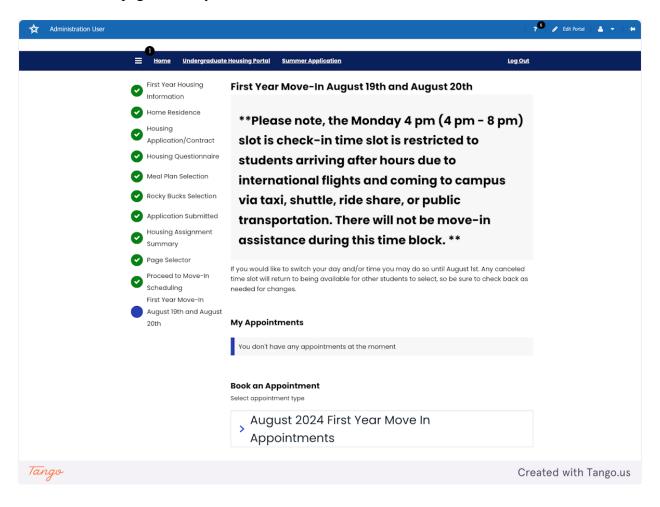

#### 6. Move-In Information

Please read this page carefully. If you are part of an early arrival group you only need to review the early arrival page. Do not sign up for a move-in time slot.

Tango

Created with Tango.us

## 8. Proceed to Move-In Scheduling

For those moving in on August 19th or 20th, please let us know how you will arrive on campus. In early August you will receive more detailed move-in instructions specific to your arrival method.